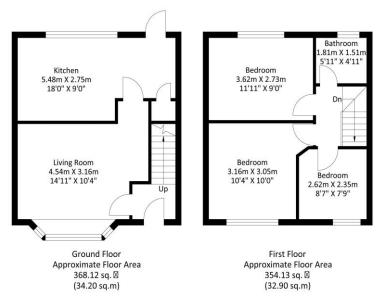

**Living Room** 14' 11"  $\times$  10' 4" (4.54m  $\times$  3.15m) A spacious living room with large bay window which floods the room with natural daylight.

**Kitchen** 18' 0" x 9' 0" (5.48m x 2.74m) Long kitchen with base and wall units, plenty of worktop space, integrated fridge and freezer, gas hob/electric oven and plumbing for washing machine, dryer and dishwasher. There is a dining area and storage cupboard.

**Bedroom One** 0' 4'' x 10' 0'' (0.10m x 3.05m) To the front aspect of the property, the main bedroom has built-in wardrobes.

**Bedroom Two** 11' 11"  $\times$  9' 0" (3.63m  $\times$  2.74m) To the rear aspect overlooking the rear garden, the second bedroom is the largest of the three, therefore could be used as the main bedroom.

**Bedroom Three** 8' 7"  $\times$  7' 9" (2.61m  $\times$  2.36m) To the front aspect, he smallest of the three bedrooms could be utilised as a single bedroom or home office.

**Bathroom** 5' 11" x 4' 11" (1.80m x 1.50m) Comprising of bath tub with shower-overhead, sink with vanity unit and toilet basin.

## 27 Crossgate Ave, Sharston, M22 8AN

 $Approximate\ Gross\ Internal\ Area=67.10\ sq\ m\ /\ 722.25\ sq\ ft$  Illustration for identification purposes only, measurements are approximate, not to scale.